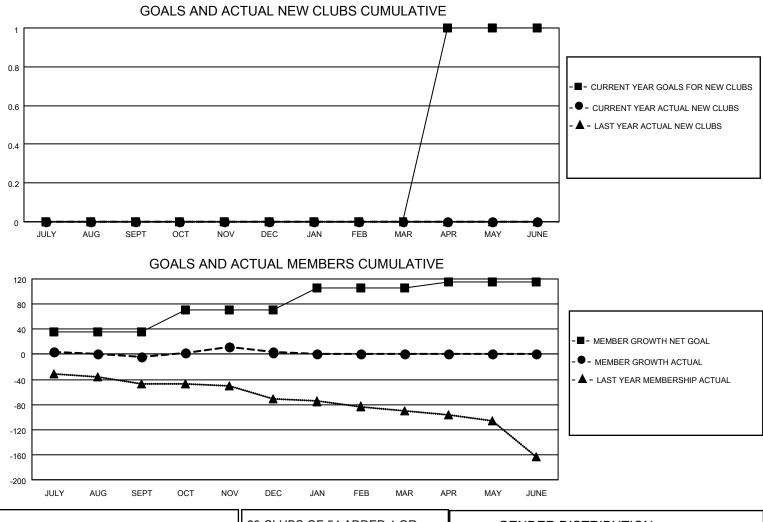

## LOCATION MARYLAND

District 22 W

Results as of: 12/31/2021

| Clubs                 |               |           |               | Members               |                       |                         |                                                    |
|-----------------------|---------------|-----------|---------------|-----------------------|-----------------------|-------------------------|----------------------------------------------------|
| RESULTS FOR 2021-2022 |               |           |               | RESULTS FOR 2021-2022 |                       |                         |                                                    |
| QUARTER               | NEW CLUB GOAL | NEW CLUBS | DROPPED CLUBS | QUARTER               | ER GROWTH NET<br>GOAL | MEMBER GROWTH<br>ACTUAL | DROPPED<br>MEMBERS ACTUAL<br>(including transfers) |
| JULY/AUG/SEPT         | 0             | 0         | 0             | JULY/AUG/SEPT         | 35                    | 42                      | 41                                                 |
| OCT/NOV/DEC           | 0             | 0         | 0             | OCT/NOV/DEC           | 35                    | 50                      | 43                                                 |
| JAN/FEB/MAR           | 0             | 0         | 0             | JAN/FEB/MAR           | 35                    | 0                       | 0                                                  |
| APR/MAY/JUNE          | 1             | 0         | 0             | APR/MAY/JUNE          | 10                    | 0                       | 0                                                  |